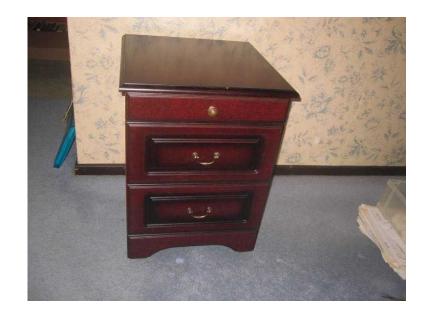

## **Bedside Chest of drawers (25 GBP)**

Location **South East, Surrey** https://www.freeadsz.co.uk/x-482445-z

Bedside chest of drawers. 3 drawers. Top drawer however consists of a glass shelf for drinks. Probaly made out of mahogany. 19" (48cm) wide, 25" (64cm) height, 19" (49cm)