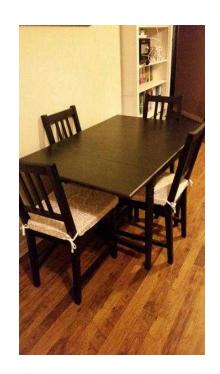

## Ikea extendable dining table and 4 chairs - good condition (150 GBP)

South East, Surrey Location https://www.freeadsz.co.uk/x-482623-z

Ikea table with drop-leaves seats 2-4; makes it possible to adjust the table size according to need. Good condition. 4 chairs and cushions included. Black/Brown, solid wood, easy to wipe clean. Assembled size: Length:88 cm Min. length:59 cm Max. length:117 cm Width:78 cm Height:73 cm Price: &pound