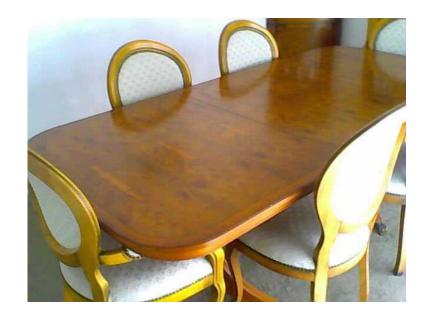

## 7 ft Yew Dining Table amp Chairs (400 GBP)

South East, Surrey Location https://www.freeadsz.co.uk/x-482628-z

Yew Dining Table (2.2M x 1M adjusts to 1.6M x 1M) and 6 Chairs (2 Carvers). Excellent condition. Cost new £1200. Sell for £400.!