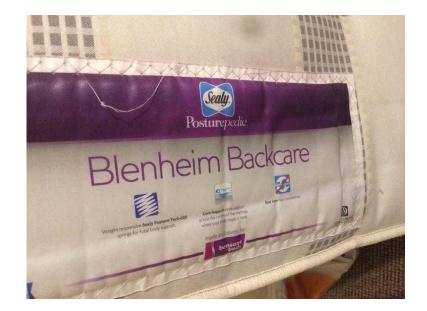

## **Wooden Frame Dounle Bed (50 GBP)**

Location **South East, West Sussex** https://www.freeadsz.co.uk/x-482662-z

Centre support has had repair. Mattress has marks on underside as wrong side up in use. Buyer