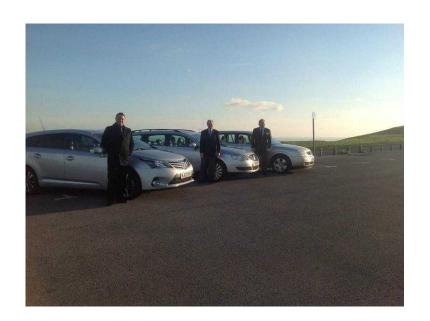

## Silver Car Service. Private Hire local and long distance taxi service. Hastings, Bexhill,

South East, East Sussex Location https://www.freeadsz.co.uk/x-482735-z

Punctual, reliable and professional pre-bookable local and long-distance taxi service covering Hastings, Bexhill, Little Common, Eastbourne and surrounding areas. Airports (Gatwick, Heathrow, Stansted, London City, Luton), train stations (including Ashford, Ebbsfleet, St Pancras), ferry terminals (Southampton, Portsmouth), school runs, doctor's and hospital appointments and nights out. Here are some of our fares: - Hastings: to Gatwick £65; to Heathrow £100; to Stansted £125 - Bexhill: to Gatwick £60: to Heathrow £95: to Stansted £120 - Eastbourne: to Gatwick £55: to Heathrow £85: to Stansted £110 Discounts available to those who booking a return journey. Visit our website for our full price list. Our drivers are polite, friendly and helpful who go the extra mile to provide an outstanding service. Extra care is given to the elderly and.