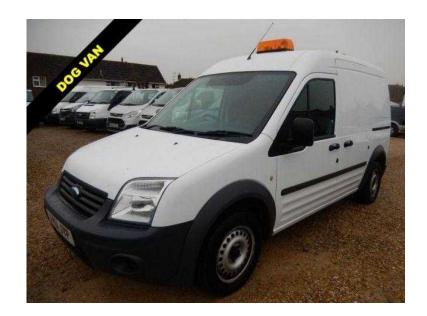

## Ford Transit Connect 2011 (6,995 GBP)

Location **South East, Oxfordshire** https://www.freeadsz.co.uk/x-482741-z

including power assisted steering, remote central locking, electric windows, abs, drivers air bag, cloth interior, CD player / radio, full bulkhead, air intake / out take fan fitted to roof as well as double air circulation rotating roof vents to provide a good system for the rear kennels. The rear kennels have one kennel through the side loading door and 4 large kennels through the rear doors that easily make 2 much larger kennels when the floor plates are removed. This van has side loading door, twin rear doors and is in absolutely immaculate condition throughout and has a full service history and our 5 Star Service Package included A great dog Van Every effort has been made to ensure the accuracy of the above information but errors may occur. Please check with a salesperson.