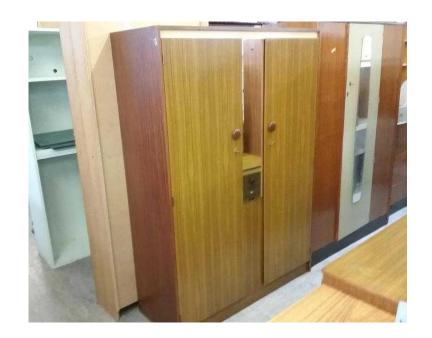

## XMAS SALE NOW ON - Wardrobe - Local Delivery 19 (76 GBP)

Location **South East, West Sussex** https://www.freeadsz.co.uk/x-482808-z

MASSIVE XMAS SALE NOW ON!! (Sale ends 31/12/16) Was £95 Sale price £76 Wardrobe, with lock and key - in good overall condition Measures H170cm W120cm D46cm (pc220) £19 Postage is the cost of our local delivery service to a ground floor location. To find out if you are in our area see picture 3 (£19 Local delivery is calculated with a 12 mile radius using postcode BN43 5FD - The £34 delivery area is within a 22 mile radius) SHOP AT THE SHOWROOM 5000 sq ft Showroom OPEN 7 days a week The Recycled Goods Factory,