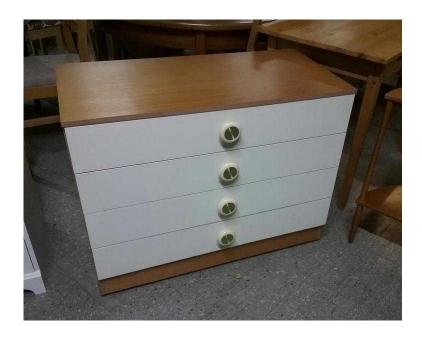

## 20 OFF ALL ITEMS SALE - Chest of Drawers - Local Delivery 19 (52 GBP)

Location South East, West Sussex https://www.freeadsz.co.uk/x-482810-z

MASSIVE 20% OFF ALL ITEMS SALE NOW ON Sale end 31st Dec 16 Was £65 Sale price £52 Chest of drawers in good condition. Matching dressing table available (see other listings) Measures H70cm W90cm D44cm (pc514) £19 Postage is the cost of our local delivery service to a ground floor location. For upstairs add £5 per floor. To find out if you are in our area see picture 5 (£19 Local delivery is calculated with a 12 mile radius using postcode BN43 5FD - The £34 delivery area is within a 22 mile radius) SHOP AT THE SHOWROOM 5000 sq ft Showroom OPEN 7 days a week The Recycled Goods Factory, 44 Chartwell Rd, Lancing Business Park, BN15 8UE