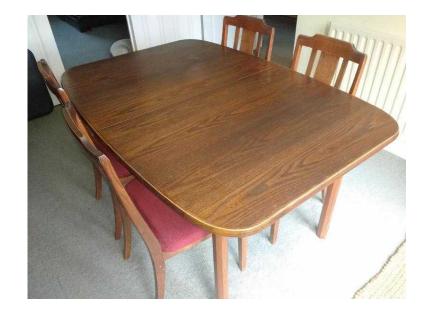

## Dining table (65 GBP)

Location **South East, East Sussex** https://www.freeadsz.co.uk/x-482828-z

Solid Oak G Plan extending dining table, dimensions: 1000 depth x 715 hieght x 1425 width (1890 extended width). Supplied with 6 matching chairs with padded seats (pictures only show 4 chairs). This table and chairs are used and as such have signs of wear ie. light scratches etc - I regard these as good.