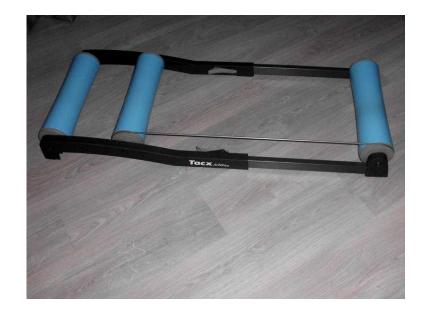

## **Tacx Training Roller (60 GBP)**

Location **South East, East Sussex** https://www.freeadsz.co.uk/x-482894-z

Tacx Training Roller. Almost new, only used 3 times. Ideal for winter

| 135 <u>2</u> 5                      |               |                                     |               |                                  |               |                                     |               |                                  | 30            |                                     |               |                                     |               |                                     |               |                                     | 製料            |                                      |               |
|-------------------------------------|---------------|-------------------------------------|---------------|----------------------------------|---------------|-------------------------------------|---------------|----------------------------------|---------------|-------------------------------------|---------------|-------------------------------------|---------------|-------------------------------------|---------------|-------------------------------------|---------------|--------------------------------------|---------------|
| https://www.freeadsz.co.uk/<br>94-z | Tacx Training | https://www.freeadsz.co.uk/<br>94-z | Tacx Training | https://www.freeadsz.co.uk/y94-z | Tacx Training | https://www.freeadsz.co.uk/<br>94-z | Tacx Training | https://www.freeadsz.co.uk/>94-z | Tacx Training | https://www.freeadsz.co.uk/<br>94-z | Tacx Training | https://www.freeadsz.co.uk/)<br>94-z | Tacx Training |
| :-4828                              | Roller        | -4828                               | Roller        | (-4828                           | Roller        | ·-4828                              | Roller        | (-4828                           | Roller        | -4828                               | Roller        | (-4828                              | Roller        | (-4828                              | Roller        | (-4828                              | Roller        | ·-4828                               | Roller        |