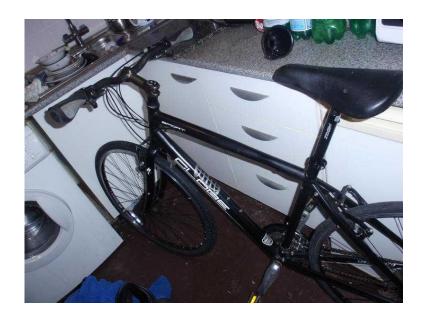

## Specialized Globe Sport Hybrid Men039s Bike (2008) (215 GBP)

Location **South East, East Sussex** https://www.freeadsz.co.uk/x-482901-z

Specialized Globe Sport Hybrid Men's Bike (2008) 21" Lightweight Matt Black Aluminum Men's Frame, 24 Shimano Rapid fire Trigger Shift Gears, 28"700c Single Wall Alloy light weight Alexrim Wheels, Shimano V Brakes/Levers, New Gear/Brake Cables Fitted, Quick Release Front/Rear Wheels, Bike Bell, specialized contour xc grips, Shimano 26/36/48 teeth with bash ring/chain guard Shimano Alivio Rear Derailleur, Adjustable Alloy Seat Post for ride height quality, Bike would suit someone in the height region from 21" Frame 5"11 to 6"2 (180cm to 185cm) (180cm to 188cm), Bike is in good condition and ideally would suit commuter as the Tyre's are fitted that purpose but as the frame is a hybrid, you would have change the Tyre's to hybrid Tyre's. Bike's had a Full Service and has been tested. Bike Retail at £279 including upgrades Bike has some tiny scratches on frame but superficial as Bike has had a full service and tested My Bargain Price is £215 ono. Due to the popularity I'm Usually Available 7 days a week and over the Christmas and new year Period. Please Call or text for a viewing but also please have a deposit ready if you require a test.