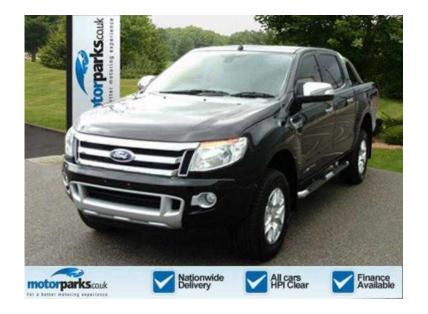

## Ford Ranger 2014 (15,995 GBP)

Location South East, Middlesex https://www.freeadsz.co.uk/x-482926-z

Sat Nav & Rear View Camera, 4x4, Alloys & Full Leather Seats Great for winter and now only £15,995&plus