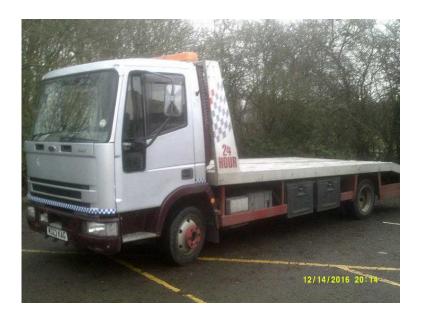

## iveco recovery 22ft bed heavy duty winch good money earner mot exempt

East of England, Hertfordshire Location https://www.freeadsz.co.uk/x-482942-z

This great all round work horse up for grabs. no mot required as regd as recovery. its 100% reliable starts on the button no matter the weather. comes with all straps ramps etc all beacons work fine drives sweet as a nut steering and brakes all good. the truck will carry near anything ie 4.5mtr sprinters no prob. you dont even know its on the back. Willing to swap p/x or offers. just ask its no probs. 07933689130 079336891...(click to reveal full phone number) . milton