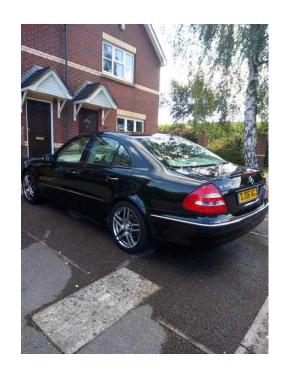

## Mercedes E-class 2006 E320 CDI Elegance Sport 7GTronic SATNAV (3,500 GBP)

South West, Gloucestershire Location https://www.freeadsz.co.uk/x-482951-z

Next MOT due 31/05/2017, BLACK, 2 Owner Car, FULL Service History/Dealership, Well Maintained, 2 Keys, Satellite Navigation, Bluetooth Accessible, Climate Control, Cruise Control, Alarm, BRANDED Alloy Wheels, Computer (Driver Information System), Electric Windows (Front/Rear), In Car Entertainment (Radio/CD), Paint Metallic, Rain Sensor, Tinted Glass, Tyre Pressure Control, Bluetooth Phone Facility and Trip Computer, Electric windows, Air conditioning, 6 Disc CD player, Leather trim, Heated seats, Height adjustable driver's seat, Height adjustable passenger seat, Steering wheel rake adjustment, Steering wheel reach adjustment, Cruise control, Traction control, Central locking, Alarm, Immobiliser, Driver's airbags, Side airbags, Passenger.