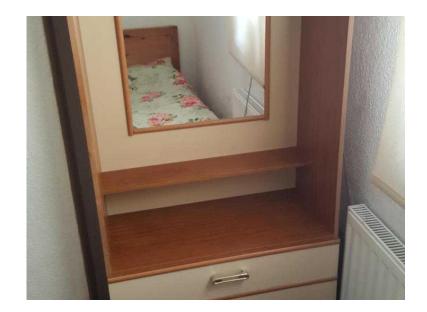

## Vanity mirror with Chest of drawers (60 GBP)

Location London, London https://www.freeadsz.co.uk/x-482954-z

Classic Vanity set with Storage. It has 3 drawers & 2 shelves. In an excellent condition. Available from 1st week of