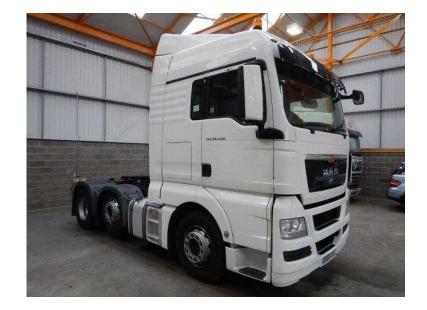

## **MAN TGX 2009 (9,250 GBP)**

Location **East Midlands, Derbyshire** https://www.freeadsz.co.uk/x-482977-z

Registration Number DE59 XYD, Chassis Number WMA24XZZXAQ137150, First Registered 01.11.2009, £9,250.00, MAN TGX XLX Series Twinsleeper Cab C/w 4 Point Air, Suspension. MAN Common Rail 440 Bhp Turbo Air to Air Charge Cooled, Euro 4 Engine. ZF AS Tronic 12 Speed Automatic Gearbox. MAN Single Reduction Drive Axle. Ecas Drive Axle Air Suspension C/w Hand Held Raise Lower, Controls. Air Suspended Midlift Axle. Jost Sliding Fifth Wheel C/w Run Up Ramps. Aluminium Fuel Tank C/w Integrated Steps, Aluminium Chassis Catwalk, ISO Trailer ABS/EBS Susie Connector, Rear Loading Lamp. PVCU Vertical Engine Air Intake. Full Air Deflector Kit C/w Cab Side Extensions. Exterior Sunvisor. Roof Mounted Amber Beam. Interior Image, Isringhausen Heated Air Suspended Drivers Seat C/w, Adjustable Lumbar Support. Eberspacher Programmable Night Heater. Electric Driver and Passenger Windows. Electric Adjustable Heated Mirrors. Pop Up Sunroof. MAN Under Bunk Chiller. Digital Climate Controlled Air Conditioning (Not Tested). RDS FM Radio CD Stereo C/w Steering Wheel Mounted Controls, Multi Function Steering Wheel, 12v and 24v Auxiliary Power Sockets, Underbunk and Overhead Storage Lockers. Cruise Control. Adjustable Headlight Level Control. Plated Weight: 44,000 Kgs. Design Weight: 50,000 Kgs. Mileage As Shown 676,170 Kms. Tested Until End October 2017. Digital Tachograph. #DE59 XYD 1 #DE59 XYD 2, #DE59 XYD 3 #DE59 XYD 4, #DE59 XYD 5 #DE59 XYD 6, #DE59 XYD 7,