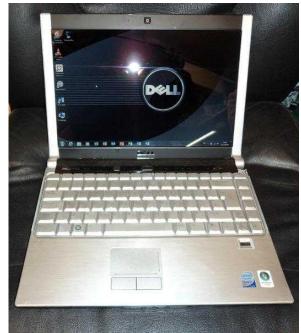

## **DELL XPS M1330 LAPTOP (70 GBP)**

Location South East, East Sussex

https://www.freeadsz.co.uk/x-483118-z

CAN DELIVER AVERAGE CONDITION, BUT WORKS VERY WELL BATTERY NO GOOD HAS 13.3-INCH ULTRASHARP WIDESCREEN DISPLAY

WINDOWS 7 ULTIMATE (X64)

CORE 2 DUO, DUAL-CORE T5450 PROCESSOR (2 X 1.67 GHZ)

4 GB DDR2 RAM

160 GB HARD DRIVE WEB CAM HDMI PORT

**WIRELESS** 

| HAS BEEN WIPED AND WINDOWS REINSTALLED, ALONG WITH DRIVERS AND ANTI VIRUS ; |
|-----------------------------------------------------------------------------|
|                                                                             |
|                                                                             |
|                                                                             |
|                                                                             |
|                                                                             |
|                                                                             |
|                                                                             |
|                                                                             |
|                                                                             |
|                                                                             |
|                                                                             |
|                                                                             |
|                                                                             |
|                                                                             |
|                                                                             |
|                                                                             |
|                                                                             |
|                                                                             |
|                                                                             |
|                                                                             |
|                                                                             |
|                                                                             |
|                                                                             |
|                                                                             |
|                                                                             |
|                                                                             |
|                                                                             |
|                                                                             |
|                                                                             |
|                                                                             |
|                                                                             |
|                                                                             |
|                                                                             |
|                                                                             |
|                                                                             |
|                                                                             |