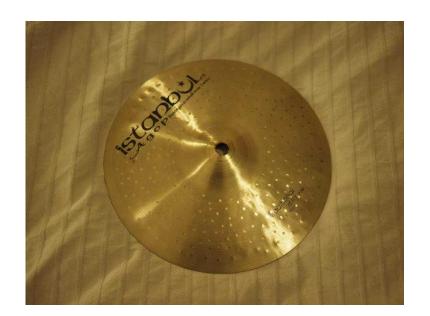

## Istanbul Traditional series 9 inch heavy splash cymbal for sale (40 GBP)

Location South East, East Sussex https://www.freeadsz.co.uk/x-483123-z

Genuine Turkish hand-hammered cymbal, in excellent unmarked condition. Selling as I no longer.