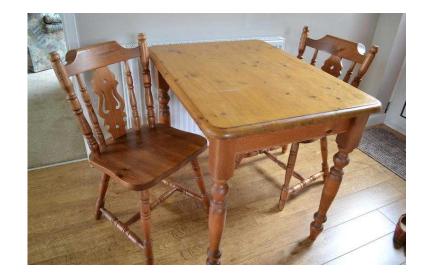

## **Table amp Chairs (60 GBP)**

Location **South East, Kent** https://www.freeadsz.co.uk/x-483180-z

Sturdy Pine Table and two fiddle back.

|            |                |            |                 |            |        |            |               |            | 30     |            | 温                 |            | 温      |            |        |            | 1           |            |        |
|------------|----------------|------------|-----------------|------------|--------|------------|---------------|------------|--------|------------|-------------------|------------|--------|------------|--------|------------|-------------|------------|--------|
| https:     | 15- <b>116</b> | https:     | 917 <b>98</b> 1 | https:     | e (ree | https:     | 56- <b>15</b> | https:     | PLEC   | https:     | 56 <del>-10</del> | https:     | 57786  | https:     | WE OF  | https:     | <b>2</b> 78 | https:     | 278    |
| //www.free | Table          | //www.free | Table           | //www.free | Table  | //www.free | Table         | //www.free | Table  | //www.free | Table             | //www.free | Table  | //www.free | Table  | //www.free | Table       | //www.free | Table  |
| eadsz.co.u | amp            | eadsz.co.u | amp             | eadsz.co.u | amp    | eadsz.co.u | amp           | eadsz.co.ı | amp    | eadsz.co.ı | amp               | eadsz.co.ı | amp    | eadsz.co.ı | amp    | eadsz.co.u | amp         | eadsz.co.u | amp    |
| ık/x-4831  | Chairs         | ık/x-4831  | Chairs          | ık/x-4831  | Chairs | лк/х-4831  | Chairs        | ık/x-4831  | Chairs | ık/x-4831  | Chairs            | ık/x-4831  | Chairs | ık/x-4831  | Chairs | ık/x-4831  | Chairs      | ık/x-4831  | Chairs |