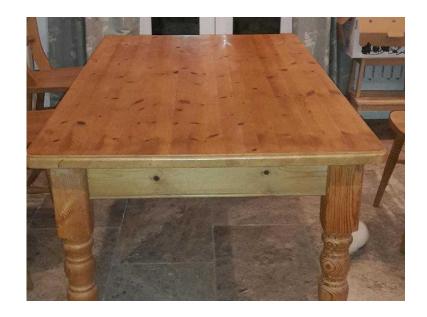

## Solid pine farmhouse kitchen table. Seats 6. (100 GBP)

Location **South East, Kent** https://www.freeadsz.co.uk/x-483185-z

同学家:同

This classic, sturdy farmhouse kitchen table comfortably seats 6 people. (Chairs not included). Dimensions: 152cm length x 90cm width x 77cm height. In excellent condition as i have kept the top covered with a table cloth. Collection only. Legs are removable for easy.