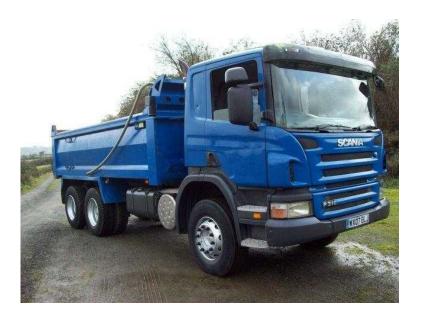

## Scania P310 (17,950 GBP)

Location South West, Cornwall https://www.freeadsz.co.uk/x-483245-z

WX07 ELJ, Scania P310 Day cab 6x4 steel body tipper, 9 speed manual gearbox, front-end tipgear, front to back manual Easysheet, reverse camera, onboard weigher, 261,477 miles, MOT February 2017 (Added Wed 28th Dec 2016), Price £17,950 + VAT,