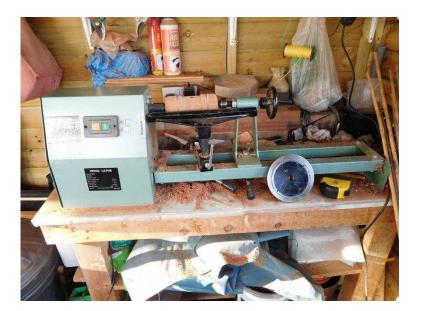

## WOOD TURNING LATHE (120 GBP)

Location **South East, East Sussex** https://www.freeadsz.co.uk/x-483263-z

I HAVE A NORDSTROM MCS500 WOOD TURNING LATHE. IT HAS A CUTTING LENGTH OF 500MM, AND A MAX CUTTING DIAMETER OF 356MM. IT HAS 4 TURNING SPEEDS 810 rpm 1180rpm, 1700rpm, and 2480rpm. it is in good working order. i am only selling because i have.