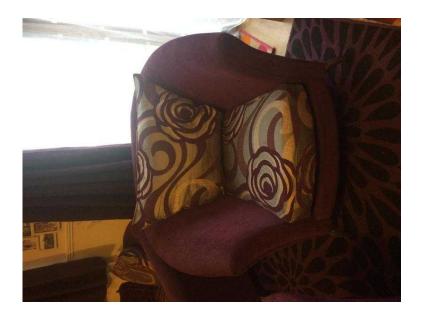

## **DFS NIKITA ARMCHAIR (50 GBP)**

Location South East, Surrey https://www.freeadsz.co.uk/x-483359-z

Cuddle armchair in an amethyst colour. Recently cleaned from a smoke free home. Measures 110w x 80d x 80h cm brought from Dfs about 2 years ago, selling as no room for it as have brought a dining table. To be collected asap from Crawley;