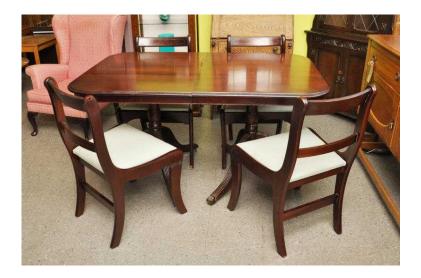

## XMAS SALE NOW ON Extendable Dining Table amp 4 Reupholstered Chairs - Local D

Location South East, West Sussex https://www.freeadsz.co.uk/x-483435-z

MASSIVE XMAS SALE NOW ON!! (Sale ends 31/12/16) Was £185, Sale price £148 - FURTHER REDUCTION- \*\*ONLY £125\*\* Dining Table and Four Chairs - The Chairs have been lovingly reupholstered by our in house team. Table Measures H78cm, W143cm, When Extended 189cm, D92cm Chairs Measure H84cm, W53cm, D46cm, Seat Height 45cm (PC0212) £19 Postage is the cost of our local delivery service to a ground floor location. For upstairs add £5 per floor. To find out if you are in our area see picture 5 (£19 Local delivery is calculated with a 12 mile radius using postcode BN43 5FD - The £34 delivery area is within a 22 mile radius) SHOP AT THE SHOWROOM 5000 sq ft Showroom OPEN 7 days a week