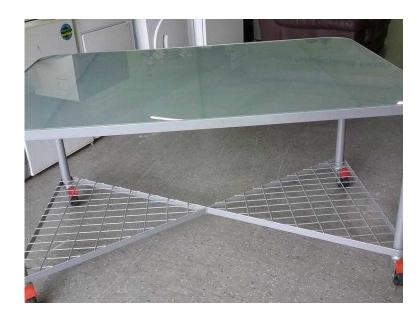

## XMAS SALE NOW ON Glass Top Table Office Desk On Wheels - Local Delivery 19 (39

Location South East, West Sussex https://www.freeadsz.co.uk/x-483441-z

MASSIVE XMAS SALE NOW ON!! (Sale ends 31/12/16) Was £85, FURTHER REDUCTION \*\*ONLY £39\*\* Glassed Top Dining Table / office table - some light marks but overall in good condition Has wheels with breaks attached Measures H72cm, W140cm, D95cm (PC743) £19 Postage is the cost of our local delivery service to a ground floor location. For upstairs add £5 per floor. To find out if you are in our area see picture 4 (£19 Local delivery is calculated with a 12 mile radius using postcode BN43 5FD - The £34 delivery area is within a 22 mile radius) SHOP AT THE SHOWROOM 5000 sq ft Showroom OPEN 7 days a week The Recycled Goods Factory,