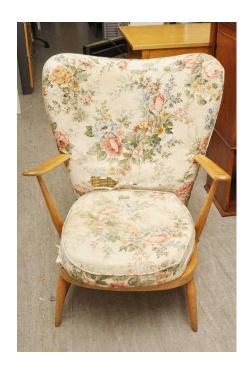

## XMAS SALE FURTHER REDUCTION Ercol Chair - Upholstery Project - Local Delivery

Location **South East, West Sussex** https://www.freeadsz.co.uk/x-483442-z

MASSIVE XMAS SALE NOW ON (Sale ends 31/12/16) Was £165 - FURTHER REDUCTION \*\*ONLY £99\*\* Ercol Chair - Upholstery Project, some dog chew marks to middle bar (pic 4) otherwise frame in VGC Measures H87cm, W75cm, D52cm, Seat Height 41cm (PC0303) £19 Postage is the cost of our local delivery service to a ground floor location. For upstairs add £5 per floor. To find out if you are in our area see picture 4 (£19 Local delivery is calculated with a 12 mile radius using postcode BN43 5FD - The £34 delivery area is within a 22 mile radius) SHOP AT THE SHOWROOM 5000 sq ft Showroom OPEN 7 days a week