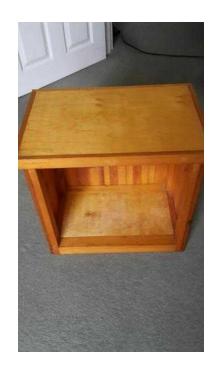

## Sturdy pine hand made open cabinet

Location **South East, West Sussex** https://www.freeadsz.co.uk/x-483444-z

Heavy well made pine bedside cabinet free to.

| -z                                   | turdy<br>binet                     |
|--------------------------------------|------------------------------------|
| ww.fre                               | pine                               |
| eadsz                                | hand                               |
| ps://www.freeadsz.co.uk/x-4834<br>-z | turdy pine hand made open<br>binet |
| -4834                                | open                               |