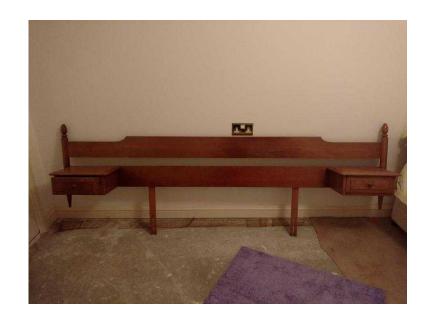

## STAG MID CENTURY HEADBOARD AND DRAWERS (35 GBP)

Location **South East, West Sussex** https://www.freeadsz.co.uk/x-483469-z

STAG HEADBOARD FOR DOUBLE BED. WITH DRAWER EACH SIDE. WOOD IS LIGHT, I THINK IT MAY BE TEAK, NOT MAHOGANY. SOME SANDING AND FINISHING REQUIRED ON TABLE TOPS AS BEEN IN USE SINCE EARLY 60s, BUT WORTH IT, LOVELY PIECE OF VINTAGE. PICK UP IN.