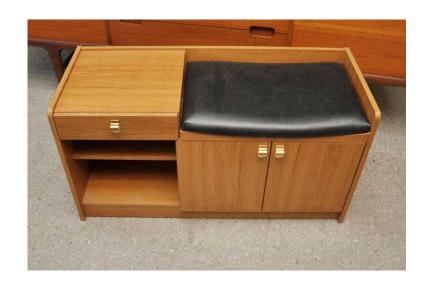

## XMAS SALE NOW ON Telephone Table With Seat In Need Of Re-upholstery - Local De

Location **South East, West Sussex** https://www.freeadsz.co.uk/x-483493-z

MASSIVE XMAS SALE NOW ON (Sale ends 31/12/16) Was £65 FURTHER REDUCTION \*\*ONLY £35\*\* Telephone Table - For Reupholstery Project Measures H50cm, W39cm, D97cm (PC0353) £19 Postage is the cost of our local delivery service to a ground floor location. For upstairs add £5 per floor. To find out if you are in our area see picture 3 (£19 Local delivery is calculated with a 12 mile radius using postcode BN43 5FD - The £34 delivery area is within a 22 mile radius) SHOP AT THE SHOWROOM 5000 sq ft Showroom OPEN 7 days a week The Recycled Goods Factory,