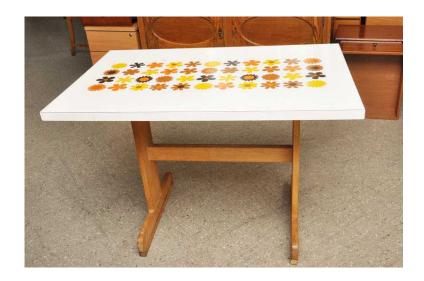

## XMAS SALE - FURTHER REDUCTION Retro Dining Table - Local Delivery 19 (39 GBP)

Location **South East, West Sussex** https://www.freeadsz.co.uk/x-483494-z

MASSIVE XMAS SALE NOW ON!! (Sale ends 31/12/16) Was £65 Sale price £52 - FURTHER REDUCTION- ONLY £39 Retro dining table with flowery detail in good overall condition Measures H74cm, W106cm, D68cm (PC0244) £19 Postage is the cost of our local delivery service to a ground floor location. For upstairs add £5 per floor. To find out if you are in our area see picture 3 (£19 Local delivery is calculated with a 12 mile radius using postcode BN43 5FD - The £34 delivery area is within a 22 mile radius) SHOP AT THE SHOWROOM 5000 sq ft Showroom OPEN 7 days a week The Recycled Goods Factory,