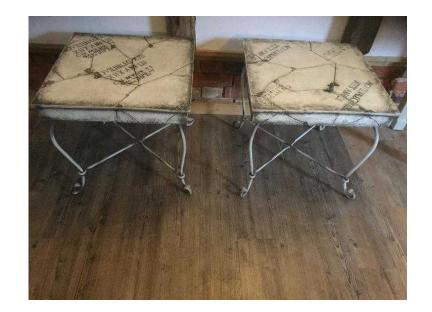

## Side tables x 2 (29 GBP)

Location **East of England, Essex** https://www.freeadsz.co.uk/x-483511-z

two greeek style side tables in very good condition 52cm x52cmx 50cm. Greek writing and numerals to tops, wrought iron decorative legs.;