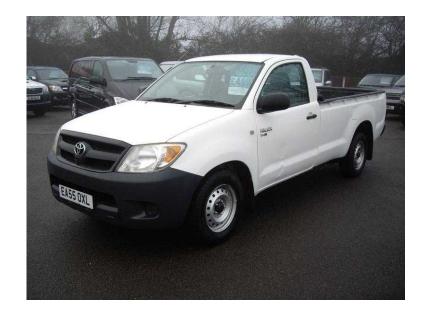

## Toyota Hi-lux 2005 (4,995 GBP)

Location **East of England, Essex** https://www.freeadsz.co.uk/x-483512-z

this is an absolute must and a very rare opportunity to own this value for money part exchange first to see will buy, a couple of small dents to passenger door however this vehicle is exceptional in value and work ethics!! call me now to leave a small holding deposit as this vehicle will not be available for long 01268 281941 01268 2819...(click to reveal full phone number) finance can be arranged Twin Air Bags, Immobiliser, Traction Control, Power Steering, Air Conditioning, Stereo, Electric Windows, Trip Computer, CD Player, UK Specification, UK Supplied, Adjustable Steering Column, Radio, Head Restraints, Cloth Upholstery, Tailgate, Rear load liner, No