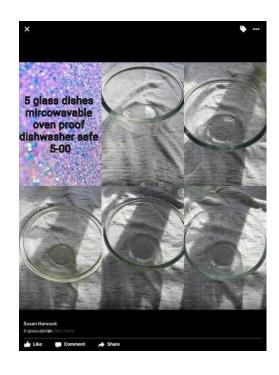

## **FREE GLASS DISHES**

Location **South East, East Sussex** https://www.freeadsz.co.uk/x-483566-z

FREE GLASS DISHES
NEED TO GO TODAY 28th Dec or they go to the tip Thursday morning
I AM IN LEWES
PLEASE NO TIMEWASTERS
ON OTHER