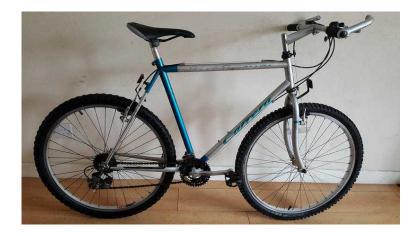

## Carerra Maxima Mountain Bike. 21 speed. 26 inch wheels (Suit 16 yrs to Adult). (80 GE

Location West Midlands, West Midlands https://www.freeadsz.co.uk/x-483604-z

Carerra Maxima Mountain Bike. 21 speed. 26 inch wheels (Suit: 16 yrs to Adult). Suit Rider Height approx: 6 foot 1 inch to 6 foot 3 inch. Suit Rider Height approx: (185 cm to 190 cm) Suit Rider Age approx: 16 years to Adult. ------- Selling points: This has been serviced by a professional mechanic. Bike is made from lightweight aluminium, and the rapid fire gear changing makes it a pleasure to ride.

Condition: Everything working as it should. There are a few scuff marks and scratches to the paintwork and graphics. There is just a small amount of rust on some steel parts like screws, and bolts, but nothing too serious to affect the overall performance of the bike.

On this bike I have checked everything over as a mechanic would, This has had all the gear and brake cables have been changed, and a new seat.

----- Specifications: Colour: Silver & Blue Frame material: Aluminium, Frame size: 22 inch.