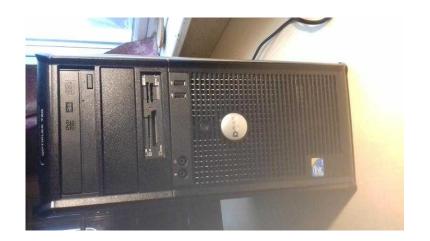

## UPDATED DELL OPTIPLEX 780 TOWER WITH DELL MONITOR WITH DELL SOUND B

South East. East Sussex Location https://www.freeadsz.co.uk/x-483660-z

HERE WE HAVE MY VERY FAST UPDATED DELL OPTIPLEX 780 PC COMPLETE TOWER SYSTEM THE SPEC IS AS FOLLOWS:: WINDOWS 10 PRO FULLY ACTIVATED 64 BIT, (WAS WINDOWS 7) 8GB DDR3 RAM, (WAS 4GB RAM) 120GB SSD, (HAD A SATA 500GB HDD) INTEL CORE 2 DUO CPU E7500 @2.93GHz, DVD ROM DRIVE, LOTS OF USB PORTS FRONT AND REAR, LAN SOCKET TO CONNECT TO INTERNET, THIS IS A NICE AND FAST BOOT UP AND WORKING PC SINCE UPDATING. SO YOU HAVE A COMPLETE UPDATED FAST DESKTOP PC READY TO USE. COMES WITH DELL 20" MONITOR WITH SOUND BAR, DELL KEYBOARD, A LOGITECH USB MOUSE, PRELOADED WITH WINDOWS 10 PRO FULL ACTIVATED. BARGAIN AT £75.