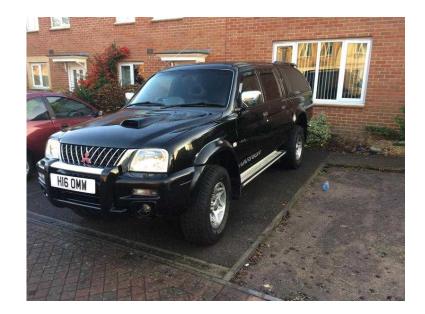

## Mitsubishi L200 2006 (2,750 GBP)

Location Wales, Gwent https://www.freeadsz.co.uk/x-483728-z

For sale 2006 warrior. manual. £2750.00. Comes with rear canopy and a roll bar. 140000. 10 months mot. Not been used much since mot. Has a small sub behind rear seats and extra USB ports installed. 4 x cooper tires with loads of tread. Bed is lined with chequer plating. Tow bar and electrics. Generally in good condition but bonnet paint needs attention. Driver seat is.