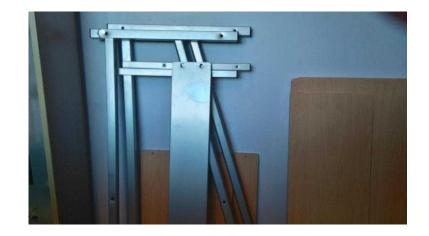

## **Computer desk (5 GBP)**

Location **South East, Surrey** https://www.freeadsz.co.uk/x-483793-z

Light wood and metal with pull out keyboard shelf. On casters (wheels) Approx 64 cm wide, 76 cm heigh. Has already been taken apart for easy transport. Easy to assemble Very good.