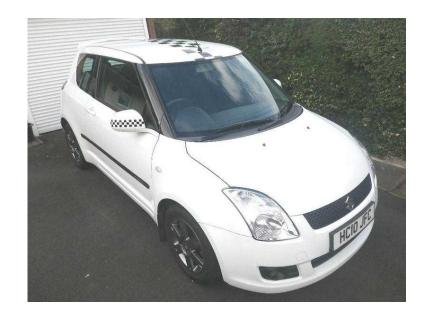

## **SUZUKI SWIFT SZ3 WITH 12 MONTHS MOT (3,650 GBP)**

Location West Midlands, Worcestershire https://www.freeadsz.co.uk/x-483821-z

Fully documented service history since purchase, 1.3 petrol engine, Manual gearbox, Superior White paintwork with black chequer square pattern decals to roof & door mirrors. Complete with air conditioning, power steering, electric heated adjustable door mirrors, front fog lights & temporary spare wheel in boot well under movable boot floor system plus a set floor mats & wheel nut covers. Model specification also includes a leather adjustable steering wheel with audio controls, MP3 CD player, twin front air bags, electric front windows, remote locking & immobilizer, Isofix seats & tinted glass. Suzuki factory extras fitted include Rear Spoiler in body colour, 'Swift' side body Moulding Kit, Berlin Alloy Wheels in gunmetal metallic paint which are in excellent condition, locking wheel nuts plus a pair of front Mud Flaps. First registered 31st March 2010, 74,223 miles, current MOT to 31/03/17 with all previous certificates & no advisories but will have a 12 month certificate on purchase. Serviced at 74194 miles & has long life antifreeze. Recent aircon recharge & new battery 2015. Drivers manual, fully stamped service book, 2 keys & all paperwork included. Very well cared for by one owner driver, all very clean, straight, economical & reliable car maintained regardless of cost. Ideal for first time driver as low insurance group. Decals to roof & mirrors can be removed if preferred. Additional photos and information on.