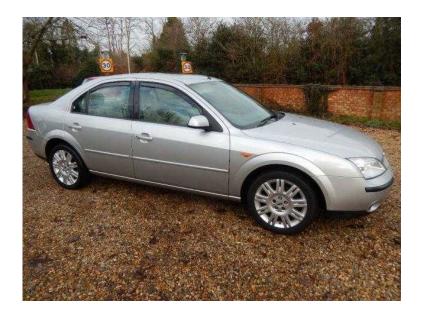

## Ford Mondeo 2002 (995 GBP)

Location South East, Oxfordshire https://www.freeadsz.co.uk/x-483836-z

3 months warranty, Next MOT due 18/12/2017, Excellent bodywork, Beige Full leather interior Excellent Condition, Tyre condition Excellent, Seats Heated (Driver/Passenger), Climate Control, Cruise Control, Air-Conditioning, In Car Entertainment (Radio/CD), Computer, Alarm, 3x3 point rear seat belts, Air Bag Driver, Anti-Lock Brakes, Power steering, Seat Height Adjustment (Electric Driver), Front Fog Lights, Immobiliser, Airbags. SILVER, VERY CLEAN EXAMPLE,CREDIT CARDS ACCEPTED P/X WELCOME TEL 07510 653266 07510 6532...(click to reveal full phone number), £995 Immobiliser, Alarm, Power Steering, Climate Control, Cruise