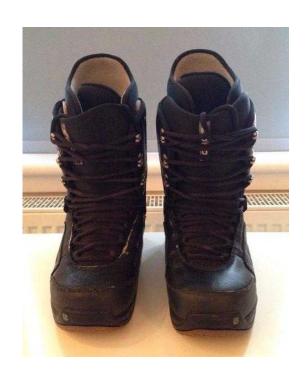

## **Burton Moto Snowboard Boots, UK 9 EUR 43 (69.99 GBP)**

Location **Scotland, Nairnshire** https://www.freeadsz.co.uk/x-483850-z

As the best-selling snowboard boot of all time, the Burton Moto can be seen on the feet of more riders than any other boot. Offering plush comfort and relaxed response, at a price that's hard to beat, the Moto offers mid-flex performance that suits riders who want a boot that can go-anywhere-do-anything. The Burton exclusive Speed Zone guick lacing system features two pull cords which control the tightness of the upper and lower sections of the boot. This allows you to fine tune the fit of your boots effortlessly without having to completely unlace your boots and start from scratch, meaning you no longer have to keep your friends waiting at the start of every run. The laces are constructed using New England Rope, known for its high durability and longevity in extreme conditions, so you can be sure they won't fail you when you're in back of beyond with a long hike out. Featuring a heat mouldable Imprint 1 Liner with integrated lacing for a secure and snug fit. Power Panels on the liner help to transfer energy to the medial and lateral sides of the boot, while the Level 1 moulded EVA footbed provides lightweight and long-lasting shock absorption. The liner also features Burton's Sleeping Bag reflective foil, a low-profile underfoot technology which reflects heat back to the feet, improving both warmth and comfort when faced with cold conditions. The DynoLITE Outsole offers superior cushioning, improved board feel and solid support in a 20% lighter weight construction than boots using a traditional outsole. Made entirely from a cushioning compound which is specially formulated to withstand repeated impacts and freezing temperatures for long lasting shock absorption. Shrinkage Footprint Reduction Technology reduces the boot's overall footprint one full size, meaning your boot fits true to size but has the footprint of a boot one size smaller. This keeps the boot shorter, lighter and more streamlined which all helps to reduce the instances of dreaded toe or heel drag. Burton's Total Comfort construction gives the boots an instantly broken-in feel right out