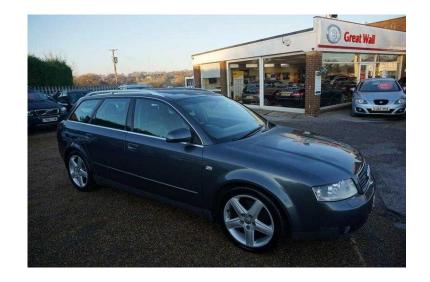

## Audi A4 2002 (2,850 GBP)

Location **South East, Berkshire** https://www.freeadsz.co.uk/x-483852-z

ABS, Alarm, Traction Control, Central Locking, Remote Central Locking, Power Steering, Air Conditioning, Cruise Control, Full Leather, Stereo, Electric Windows, Trip Computer, CD Player, Electric Mirrors, Roof Rails, Front Fog Lamps, Radio Cassette, Height Adjustable Seat, Adjustable Steering Column, Rear Headrests, Multiple Airbags, Radio, Child Locks, Folding Rear Seats, Head Restraints, Metallic Paintwork, Colour Coded Body, Colour Coded Interior, 12v socket, 1 YEAR AA RECOVERY