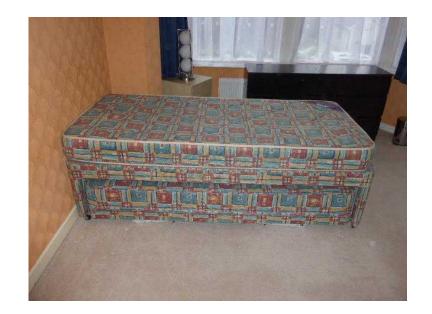

## **Single Bed with Guest Pullout**

**South East, East Sussex** Location https://www.freeadsz.co.uk/x-483860-z

Single bed (3ft x 6ft) with a pull out guest bed (2ft 6 x 5ft 9) stored underneath. Mattresses included Free to collect (Old)