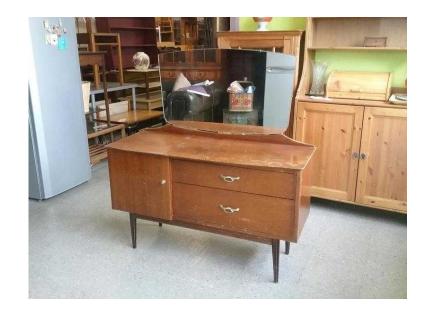

## **Dressing Table with Mirror and Drawers - Local Delivery 19 (40 GBP)**

**South East. West Sussex** Location https://www.freeadsz.co.uk/x-483890-z

Dressing table with mirror and drawers. In good condition however, has some marks as shown in picture. Measures H118cm with the mirror and 71cm without, W112cm, D44cm £19 Postage is the cost of our local delivery service to a ground floor location. To find out if you are in our area see picture 5 (£19 Local delivery is calculated with a 12 mile radius using postcode BN43 5FD - The £34 delivery area is within a 22 mile radius) SHOP AT THE SHOWROOM 5000 sq ft Showroom OPEN 7 days a week The Recycled Goods Factory.