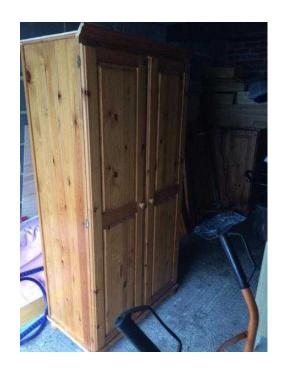

## Wardrobe pine (60 GBP)

Location **South East, West Sussex** https://www.freeadsz.co.uk/x-483894-z

Pine 2 door wardrobe in good condition. ready to go £60 pick up only Crawley rh106jq on other sites 07830944071 078309440...(click to reveal full phone)