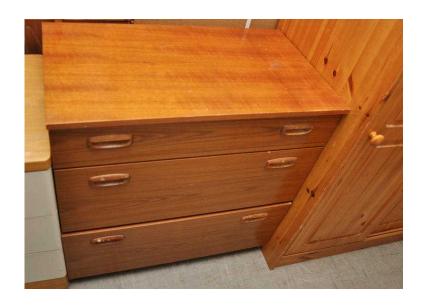

## **Retro Schreiber Chest Of Drawers - Local Delivery 19 (35 GBP)**

Location **South East, West Sussex** https://www.freeadsz.co.uk/x-483897-z

Retro Schreiber Draws Measures H74cm, W75cm, D43cm (PC064) £19 Postage is the cost of our local delivery service to a ground floor location. For upstairs add £5 per floor. To find out if you are in our area see picture 4 (£19 Local delivery is calculated with a 12 mile radius using postcode BN43 5FD - The £34 delivery area is within a 22 mile radius) SHOP AT THE SHOWROOM 5000 sq ft Showroom OPEN 7 days a week The Recycled Goods Factory,