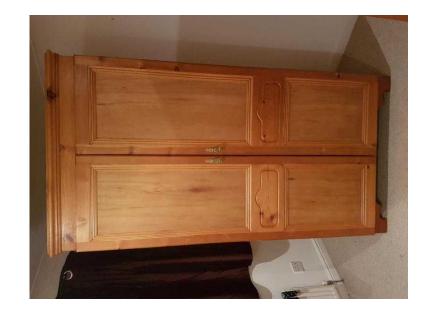

## **Large Pine wardrobe (40 GBP)**

Location **East of England, Suffolk** https://www.freeadsz.co.uk/x-483941-z

For Sale
Large Pine wardrobe.
Width = 102cm
Height = 203cm
Depth =61cm
In Average condition
£40