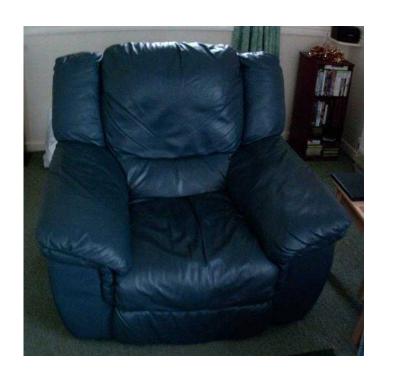

## ONLY 100 EACH WE HAVE 3 X MATCHING GENUINE SOFT LEATHER FULL RECLINING

East of England, Bedfordshire Location https://www.freeadsz.co.uk/x-483942-z

HEAVY DUTY GENUINE HIGH GRADE SOFT LEATHER HIDE NOT PIG SKIN FULLY RECLINING 3 X MATCHING SINGLE SEAT CHAIRS IN A LOVELY DARK BLUE WILL GO WELL WITH ANY DECOR THERE ARE NO CUTS OR TEARS AND ALL OF THE RECLINERS WORK AS THEY SHOULD THEY ARE THE ULTIMATE LUXURY SEATING YOU WILL FIND IF YOU ARE READING THIS AND THINKING THEY MUST BE RUBBISH FOR £100 EACH THEY ARE NOT WE HAVE PUT THEM UP VERY CHEAP FOR QUICK COLLECTION AS NEW SUITE IS ABOUT TO ARRIVE FROM A SMOKE AND PET FREE HOME THEY ARE VERY HEAVY AND WILL NEED TWO STRONG PEOPLE TO LIFT