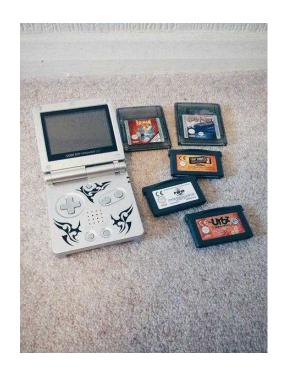

## **Game Boy Advance SP Tribal and Games (20 GBP)**

Location **South East, East Sussex** https://www.freeadsz.co.uk/x-484068-z

Game Boy Advance SP Tribal Comes with: Urbz: Sims in the city, Tony Hawks Underground 2, Fifa 2005, Rayman and Harry Potter Backward-compatible--plays all Game Boy/Game Boy Advance games e.g Pokemon \*Doesn't come with\*