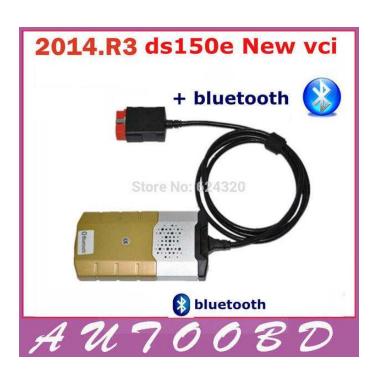

## Delphi GOLD WIFI PRO ALL Cars, Vans, Trucks UNIVERSALDEALER LEVELincluding,

Location North, Tyne And Wear https://www.freeadsz.co.uk/x-484103-z

2015 Best Quality DS150E CDP Gold 2014.3 New vci TCS CDP PRO PLUS Bluetoothds150 for CAR TURCK diagnostic tool CDP+ is a quick and reliable diagnostic tool serving as a link between vehicle and computer. It works on both old and new vehicles.CDP+can do the following:A:Manufacture specific serial diagnoseB:Scan functionC:EOBD/OBDII communicationD:Serial