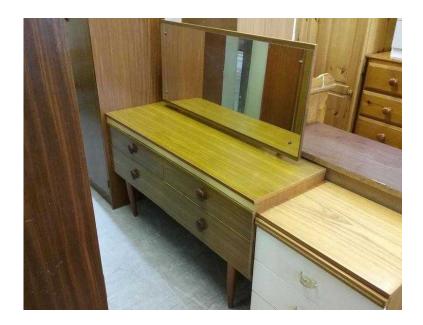

## SALE NOW ON - Dressing Table with Mirror - Local Delivery 19 (52 GBP)

Location South East, West Sussex https://www.freeadsz.co.uk/x-484184-z

MASSIVE SALE NOW ON!! (Sale ends 31/1/17) Was £65 Sale price £52 Dressing table with mirror and drawers. In good condition! Measures H116cm W124cm D52cm (pc219) £19 Postage is the cost of our local delivery service to a ground floor location. To find out if you are in our area see picture 5 (£19 Local delivery is calculated with a 12 mile radius using postcode BN43 5FD - The £34 delivery area is within a 22 mile radius) SHOP AT THE SHOWROOM 5000 sq ft Showroom OPEN 7 days a week The Recycled Goods Factory,